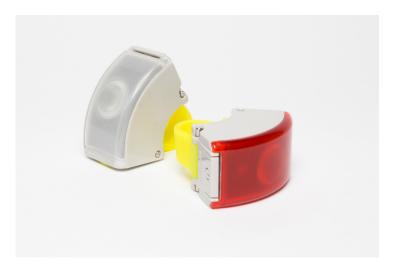

## **CURVE - Powerful bicycle lights for the urban cyclist**

- Rechargeable with USB
- Super bright
- Run-time of up to 35 hours
- Easy attach and detach

Designed to be the perfect light for the urban cyclist for whom style is as important as function. Equipped with super strong LEDs and a huge battery for long and powerful runtime.

The clasp doubles as the on and off button. A long press turns it on or off, and a fast click changes between the different modes available. Convenient to attach and detach thanks to the elastic silicone band.