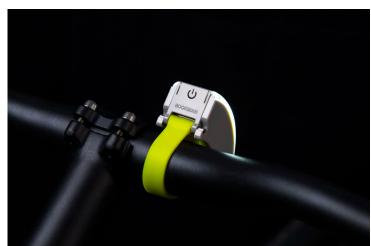

The clasp doubles as the on and off button. A long press turns it on or off, and a fast click changes between the different modes available. Convenient to attach and detach thanks to the elastic silicone band.